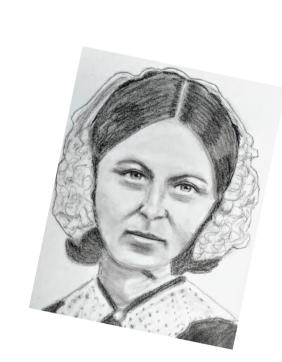

### Florence Nightingale Abstract Portraits

texture

#### will know how to draw an abstract portrait of Florence Nightingale by:

- drawing lines of different thickness
- using lines to show pattern and texture
- using pencils, rubbers, crayons or chalks (media)
- drawing lines and shapes from what I have seen
- showing tone by drawing light/dark lines, patterns and shapes
- showing something about me in my drawing
- looking at Paul Klee or Picasso to inspire my work