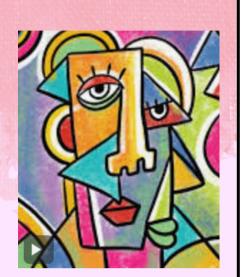

|

| portrait |  | a picture of a person usually showing the face                                |
|----------|--|-------------------------------------------------------------------------------|
| shapes   |  | shapes have two dimensions—height and width—and are usually defined by lines. |
| spaces   |  | the area between and around objects                                           |

how something feels when it is touched.





# Art - Year 1/2 Autumn Cycle B - Drawing Florence Nightingale Abstract Portraits







<u>Artist Focus -Abstract Portrait Artists (to be shared bu the teacher)</u>

#### <u>Pablo Picasso</u>









#### Paul Klee

Paul was born in Switzerland in 1879. One of his most famous portraits is Senecio. Senecio is a bright, abstract portrait painted by in 1922



#### **Elements of Art - Drawing**



















- Research your artist/s
- Explore new skills
- Design
- Create
- Evaluate