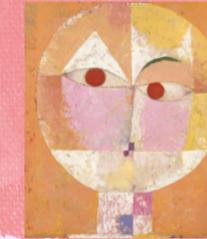

#### Paul Klee

Paul was born in Switzerland in 1879. One of his most famous portraits is Senecio. Senecio is a bright, abstract portrait painted by in 1922