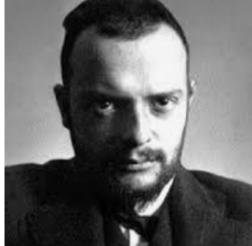

#### Paul Klee

Paul was born in Switzerland in 1879. One of his most famous portraits is Senecio. Senecio is a bright, abstract portrait painted by in 1922