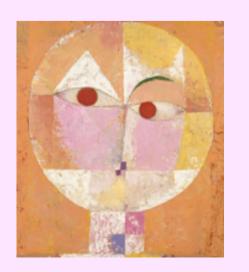

#### Paul Klee

Paul was born in Switzerland in 1879. One of his most famous portraits is Senecio. Senecio is a bright, abstract portrait painted by in 1922