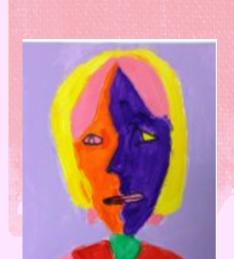

#### will know how to draw an abstract portrait of Florence Nightingale by:

- drawing lines of different thickness
- using lines to show pattern and texture
- using pencils, rubbers, crayons or chalks (media)
- drawing lines and shapes from what I have seen
- showing tone by drawing light/dark lines, patterns and shapes
- showing something about me in my drawing
- looking at Paul Klee or Picasso to inspire my work