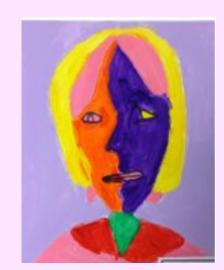

#### will know how to draw an abstract portrait of Florence Nightingale by:

- drawing lines of different thickness
- using lines to show pattern and texture
- using pencils, rubbers, crayons or chalks (media)
- drawing lines and shapes from what I have seen
- showing tone by drawing light/dark lines, patterns and shapes
- showing something about me in my drawing
- looking at Paul Klee or Picasso to inspire my work