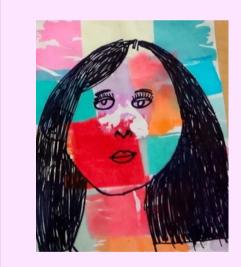

#### will know how to draw an abstract portrait of Florence Nightingale by:

- drawing lines of different thickness
- using lines to show pattern and texture
- using pencils, rubbers, crayons or chalks (media)
- drawing lines and shapes from what I have seen
- showing tone by drawing light/dark lines, patterns and shapes
- showing something about me in my drawing
- looking at Paul Klee or Picasso to inspire my work