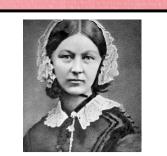

### Florence Nightingale Abstract Portraits

texture

#### will know how to draw an abstract portrait of Florence Nightingale by:

- drawing lines of different thickness
- using lines to show pattern and texture
- using pencils, rubbers, crayons or chalks (media)
- drawing lines and shapes from what I have seen
- showing tone by drawing light/dark lines, patterns and shapes
- showing something about me in my drawing
- looking at Paul Klee or Picasso to inspire my work