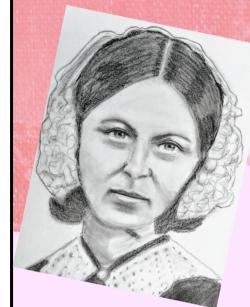

|

| portrait |  | a picture of a person usually showing the face                                |
|----------|--|-------------------------------------------------------------------------------|
| shapes   |  | shapes have two dimensions—height and width—and are usually defined by lines. |
| spaces   |  | the area between and around objects                                           |

how something feels when it is touched.





# Art - Year 1/2 Autumn Cycle B - Drawing Florence Nightingale Abstract Portraits







<u>Artist Focus -Abstract Portrait Artists (to be shared bu the teacher)</u>

#### <u>Pablo Picasso</u>









#### Paul Klee

Paul was born in Switzerland in 1879. One of his most famous portraits is Senecio. Senecio is a bright, abstract portrait painted by in 1922



#### **Elements of Art - Drawing**



















- Research your artist/s
- Explore new skills
- Design
- Create
- Evaluate