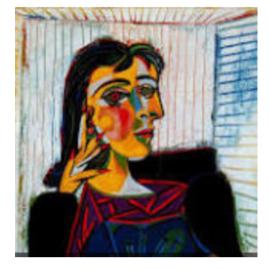

|

| portrait |  | a picture of a person usually showing the face                                |
|----------|--|-------------------------------------------------------------------------------|
| shapes   |  | shapes have two dimensions—height and width—and are usually defined by lines. |
| spaces   |  | the area between and around objects                                           |

how something feels when it is touched.





# Art - Year 1/2 Autumn Cycle B - Drawing Florence Nightingale Abstract Portraits







<u>Artist Focus -Abstract Portrait Artists (to be shared bu the teacher)</u>

#### <u>Pablo Picasso</u>









#### Paul Klee

Paul was born in Switzerland in 1879. One of his most famous portraits is Senecio. Senecio is a bright, abstract portrait painted by in 1922



#### **Elements of Art - Drawing**



















- Research your artist/s
- Explore new skills
- Design
- Create
- Evaluate